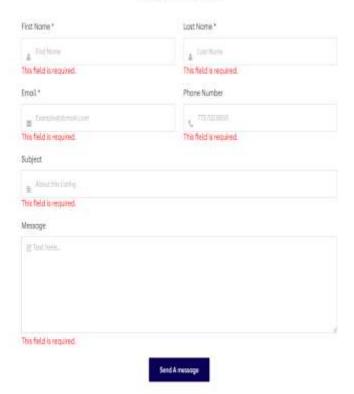

## QUICK INQUIRY

Easy to use yet one of the most powerful administrate of the marketplace. Theme Options, drug & drop Page builder and much more...

| Quick<br>Enquiry | Easy to use yet one of the most powerful admin panel of the marketplace. Theme Options, drag & drop Page builder and much more | The information above is a template demo info. Kindly change it to fountain capital information. | https://fountaincapital<br>.co.uk/contact-us |
|------------------|--------------------------------------------------------------------------------------------------------------------------------|--------------------------------------------------------------------------------------------------|----------------------------------------------|
| Form             | The required field                                                                                                             | The asterisk "*" sign should be at the front of every field.                                     | https://fountaincapital<br>.co.uk/contact-us |